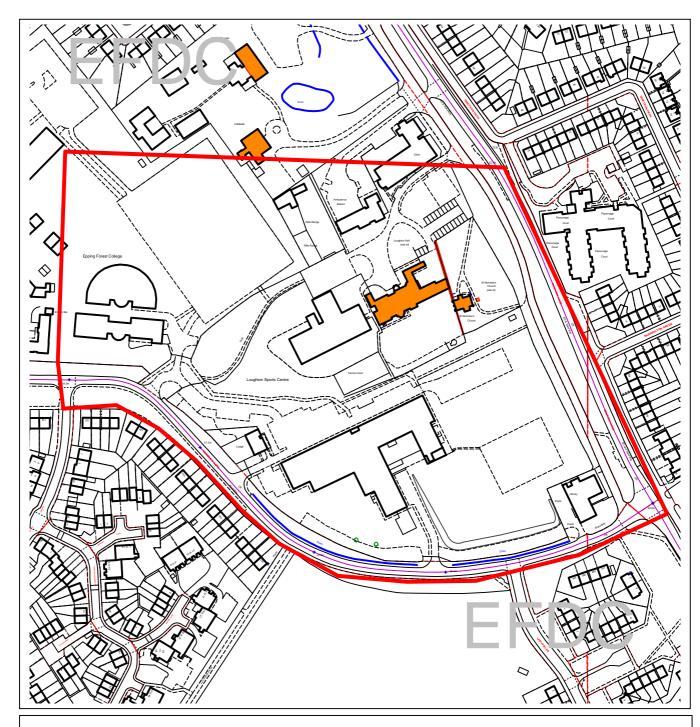

## Epping Forest District Council

## Area Planning Sub-Committee South

The material contained in this plot has been reproduced from an Ordnance Survey map with the permission of the Controller of Her Majesty's Stationery. (c) Crown Copyright. Unauthorised reproduction infringes Crown Copyright and may lead to prosecution or civil proceedings.

EFDC licence No.100018534

| Agenda Item<br>Number: |                                                              |
|------------------------|--------------------------------------------------------------|
| Application Number:    | EPF/0950/05                                                  |
| Site Name:             | Epping Forest College, Lower Site,<br>Borders Lane, Loughton |
| Scale of Plot:         | 1/2500                                                       |